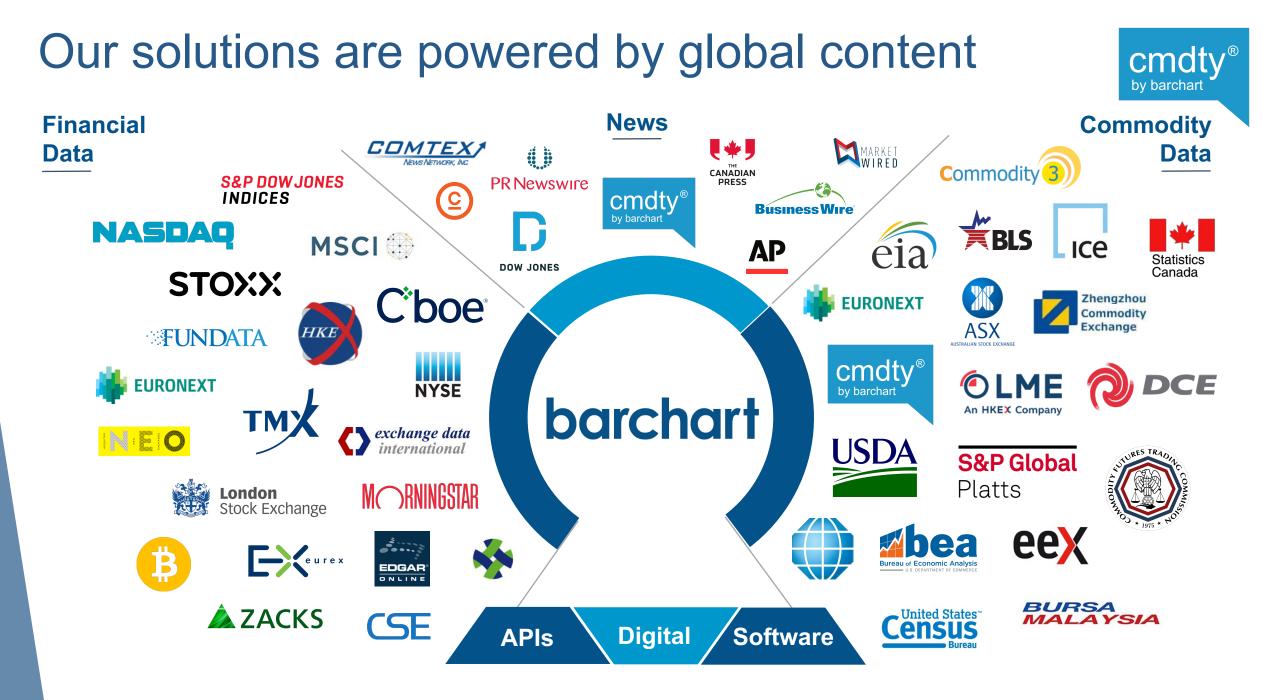

### **Barchart is a**

leading provider of data services and solutions to the global financial, media, and commodities industries

### Data

- Market Data
- Company Data
- Alternative Data

### Services

- Barchart OnDemand
- Barchart Digital
- Barchart Stream
- cmdty by Barchart

### **Software Solutions**

- Trading Software
- Excel Add-in
- White Labels

cmdty by barchart

Best-in-class cash bid data to you make better decisions