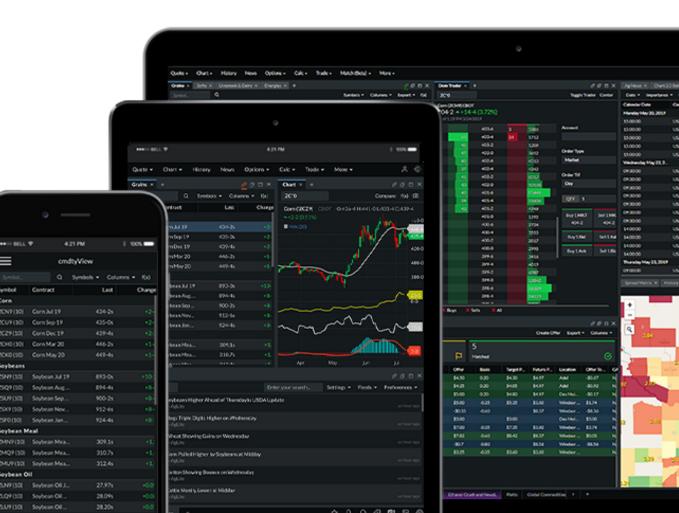

| Grains Livestock Softs Energies |                     |        |        |          | My Bids |                  |          |                              |                  |        |
|---------------------------------|---------------------|--------|--------|----------|---------|------------------|----------|------------------------------|------------------|--------|
|                                 |                     |        |        | Column   | s 🕶     |                  |          |                              |                  | •      |
| Symbol                          | Contract            | Last   | Change | % Change | P       | Company L        | ocation  | Commodity De                 |                  |        |
| Corn                            |                     |        |        |          |         | Valley United A  | lton     | Corn (#2 Yellow) 1/2         | Change Change    | Onein  |
| ZCH0                            | Corn Mar 20         | 380-4s | -6-6   | -1.74%   |         | Valley United A  | lton     | Corn (#2 Yellow) 10,         |                  | Grain  |
| ZCK0                            | Corn May 20         | 386-6s | -6-0   | -1.53%   |         | Valley United A  | lton     | Soybeans (#2 Yello 1/i       | V Servi          | ces    |
| ZCN0                            | Corn Jul 20         | 392-2s | -5-4   | -1.38%   |         | Valley United A  | lton     | Soybeans (#2 Yello 10        |                  |        |
| ZCU0                            | Corn Sep 20         | 391-6s | -4-0   | -1.01%   |         | Valley United A  | lton     | Wheat (Spring, Mi 1/:        |                  |        |
| ZCZ0                            | Corn Dec 20         | 395-2s | -3-0   | -0.75%   |         | Valley United A  | lton     | Wheat (Spring, Mi 8/:        | Corn (#2 Yellow) | -50.00 |
| Soybeans                        |                     |        |        |          |         | Valley United H  | lalstad  | Corn (#2 Yellow) 1/2         | Jan 20           | 3.31   |
| ZSH0                            | Soybean Mar 20      | 897-2s | -4-6   | -0.53%   |         | Valley United H  | lalstad  | Corn (#2 Yellow) 10          | 2011 20          |        |
| ZSK0                            | Soybean May 20      | 911-0s | -4-6   | -0.52%   |         | Valley United H  | lalstad  | Soybeans (#2 Yello 1/        |                  |        |
| ZSN0                            | Soybean Jul 20      | 924-4s | -5-0   | -0.54%   |         |                  |          |                              |                  |        |
| ZSQ0                            | Soybean Aug 20      | 929-2s | -5-0   | -0.54%   |         | Chart My Offer   | S        |                              |                  |        |
| ZSU0                            | Soybean Sep 20      | 929-2s | -5-0   | -0.54%   |         | ZC*1             |          |                              |                  |        |
| Soybean                         | Meal                |        |        |          |         | Corn (ZCH0) CE   | OT 0:384 | -2 H:384-6 L:377-2 C:380-4 🕶 | $\sim$           |        |
| ZMH0                            | Soybean Meal Mar 20 | 297.8s | -0.5   | -0.17%   |         |                  |          |                              |                  |        |
| ZMK0                            | Soybean Meal May 20 | 302.3s | -0.2   | -0.07%   |         |                  |          | , <mark>₽₩++++#</mark>       | 1W 1M            | 1Y All |
| ZMN0                            | Soybean Meal Jul 20 | 306.5s | -0.3   | -0.10%   |         |                  |          |                              |                  | 21 701 |
| Soybean                         | Dil                 |        |        |          |         |                  |          | ` * <b>+</b> ∔ <b>+</b> ∎'   |                  |        |
| ZLH0                            | Soybean Oil Mar 20  | 31.52s | -0.50  | -1.56%   |         |                  |          |                              | Create Off       | er     |
| ZLK0                            | Soybean Oil May 20  | 31.88s | -0.49  | -1.51%   |         |                  |          |                              |                  |        |
| ZLN0                            | Soybean Oil Jul 20  | 32.25s | -0.49  | -1.50%   |         | Nov 19 Nov 11 No |          | Dec 9 Dec 16 Dec 23          | More Deliveries  |        |
| Home                            | Weather             |        |        |          |         |                  |          |                              |                  |        |
|                                 |                     |        |        | _        |         |                  | _        |                              | Corn (#2 Yellow) | -50.00 |
|                                 |                     |        |        |          |         |                  |          |                              | Jan 20           | 3.31   |
|                                 |                     |        |        |          |         |                  |          |                              | C                | 10.00  |
| _                               |                     |        |        |          |         |                  | _        |                              | Corn (#2 Yellow) | -65.00 |

#### Marketplace

 Image: Second system

 Image: Second system

- Prices, futures execution, physical trading, and advanced analytics delivered in one powerful solution
- All the data in our ecosystem is delivered to cmdtyView Pro – with more content being added regularly
- Built-in access to cmdtyView Excel allowing you to build charts, curves, and stream commodity prices in real-time