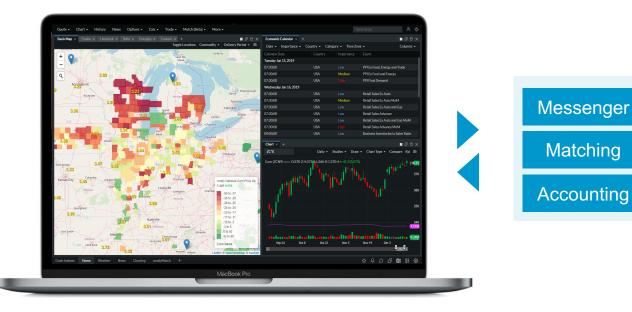

## Build a private community with your producers, branded and tied to your business

- Provide your producers with free access to software that ties you into their workflows
- Marketplace is fully branded to your firm and keeps your business front of mind, across desktop and mobile
- Stay in touch with built-in instant messenger keeping producers engaged
- Producers can only see your bids, and can only communicate with your merchandisers
- Negotiate offers in real-time with seamless integration between cmdtyView Pro

| Grains Livestock Softs Energies |                     |        |        |          | My Bids |                  |          |                              |                  |        |
|---------------------------------|---------------------|--------|--------|----------|---------|------------------|----------|------------------------------|------------------|--------|
|                                 |                     |        |        | Column   | s 🕶     |                  |          |                              |                  | •      |
| Symbol                          | Contract            | Last   | Change | % Change | P       | Company L        | ocation  | Commodity De                 |                  |        |
| Corn                            |                     |        |        |          |         | Valley United A  | lton     | Corn (#2 Yellow) 1/2         | Change Change    | Onein  |
| ZCH0                            | Corn Mar 20         | 380-4s | -6-6   | -1.74%   |         | Valley United A  | lton     | Corn (#2 Yellow) 10,         |                  | Grain  |
| ZCK0                            | Corn May 20         | 386-6s | -6-0   | -1.53%   |         | Valley United A  | lton     | Soybeans (#2 Yello 1/i       | V Servi          | ces    |
| ZCN0                            | Corn Jul 20         | 392-2s | -5-4   | -1.38%   |         | Valley United A  | lton     | Soybeans (#2 Yello 10        |                  |        |
| ZCU0                            | Corn Sep 20         | 391-6s | -4-0   | -1.01%   |         | Valley United A  | lton     | Wheat (Spring, Mi 1/:        |                  |        |
| ZCZ0                            | Corn Dec 20         | 395-2s | -3-0   | -0.75%   |         | Valley United A  | lton     | Wheat (Spring, Mi 8/:        | Corn (#2 Yellow) | -50.00 |
| Soybeans                        |                     |        |        |          |         | Valley United H  | lalstad  | Corn (#2 Yellow) 1/2         | Jan 20           | 3.31   |
| ZSH0                            | Soybean Mar 20      | 897-2s | -4-6   | -0.53%   |         | Valley United H  | lalstad  | Corn (#2 Yellow) 10          | 2011 20          |        |
| ZSK0                            | Soybean May 20      | 911-0s | -4-6   | -0.52%   |         | Valley United H  | lalstad  | Soybeans (#2 Yello 1/        |                  |        |
| ZSN0                            | Soybean Jul 20      | 924-4s | -5-0   | -0.54%   |         |                  |          |                              |                  |        |
| ZSQ0                            | Soybean Aug 20      | 929-2s | -5-0   | -0.54%   |         | Chart My Offer   | S        |                              |                  |        |
| ZSU0                            | Soybean Sep 20      | 929-2s | -5-0   | -0.54%   |         | ZC*1             |          |                              |                  |        |
| Soybean                         | Meal                |        |        |          |         | Corn (ZCH0) CE   | OT 0:384 | -2 H:384-6 L:377-2 C:380-4 🕶 | $\sim$           |        |
| ZMH0                            | Soybean Meal Mar 20 | 297.8s | -0.5   | -0.17%   |         |                  |          |                              |                  |        |
| ZMK0                            | Soybean Meal May 20 | 302.3s | -0.2   | -0.07%   |         |                  |          | , <mark>₽₩++++#</mark>       | 1W 1M            | 1Y All |
| ZMN0                            | Soybean Meal Jul 20 | 306.5s | -0.3   | -0.10%   |         |                  |          |                              |                  | 21 701 |
| Soybean                         | Dil                 |        |        |          |         |                  |          | ` * <b>+</b> ∔ <b>+</b> ∎'   |                  |        |
| ZLH0                            | Soybean Oil Mar 20  | 31.52s | -0.50  | -1.56%   |         |                  |          |                              | Create Off       | er     |
| ZLK0                            | Soybean Oil May 20  | 31.88s | -0.49  | -1.51%   |         |                  |          |                              |                  |        |
| ZLN0                            | Soybean Oil Jul 20  | 32.25s | -0.49  | -1.50%   |         | Nov 19 Nov 11 No |          | Dec 9 Dec 16 Dec 23          | More Deliveries  |        |
| Home                            | Weather             |        |        |          |         |                  |          |                              |                  |        |
|                                 |                     |        |        | _        |         |                  | _        |                              | Corn (#2 Yellow) | -50.00 |
|                                 |                     |        |        |          |         |                  |          |                              | Jan 20           | 3.31   |
|                                 |                     |        |        |          |         |                  |          |                              | C                | 10.00  |
| _                               |                     |        |        |          |         |                  | _        |                              | Corn (#2 Yellow) | -65.00 |

cmdty<sup>®</sup> by barchart Packed with features, your private portal will attract more producers and get you better prices

- Keep producers engaged with your brand through a rich feature set that is completely managed, reliable, and scalable
- ► Make things easy for your producers so they want to do more business with your firm
- Stay in touch across all aspects of their workflows, further representing your firm as a trusted advisor